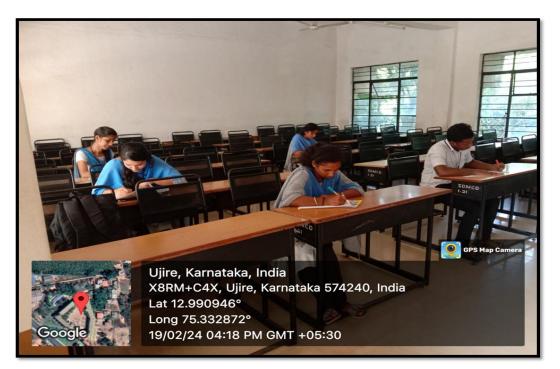

|                  |  |  |  |
|    |                                                                                                                                        |                                                                                                                                                                                                                  |                  |  |  |  |



#### Sri Dharmasthala Manjunatheshwara College (Autonomous), Ujire-574 240, Dakshina Kannada, Karnataka State (Re-Accredited at A<sup>++</sup> Grade by NAAC)

### **Glimpses of the Competition:**



#### **Results:**

| Sl. No | Name of the students | Class       | Roll Number | Prize won |
|--------|----------------------|-------------|-------------|-----------|
| 1.     | Varsha J             | III B. Sc A | 210276      | First     |
| 2.     | Dharine              | I B. Com C  | 230683      | Second    |